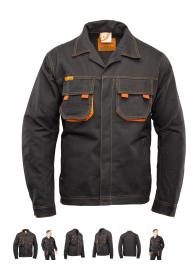

## BRIXTON SPARK JACKET

https://polstar.com.pl/en/produkt/bluza-stal-pomarancz

FASTENING TYPE: button fastened, covered with a panel, MATERIAL: made of high quality material, which ensures size stability after repeated washing,

CONSTRUCTION/NEEDLEWORK: double seams, sewn with a strong visible thread, large number of lockstitches in places particularly exposed to ripping, air transpirators, extra reinforcements on the elbows,

**POCKETS:** spacious pockets, reinforced pockets with Velcro fastening,

SLEEVES/CUFFS: sleeve cuffs with button fastening, WAIST ADJUSTMENT elastic band at the bottom of the sweatshirt, so that the sweatshirt does not protrude and protects against wind,