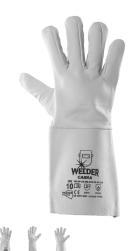

KATEGORIA OCHRONY: Ilość sztuk w kartonie: Kolorystyka:

> ROZMIAR 10

GLOVE TYPE: leather glove, GLOVE LENGTH: 350 mm

PALM PART: palm part made of one piece of leather, leather in light colour, full-grain goat leather high quality leather

MATERIAL/KNITTED FABRIC: top of the glove made of one piece of full-grain leather, which makes the gloves fit the hand perfectly, CUFF/FINISH: long, stiffened cuff in the forearm part made of cowhide split,