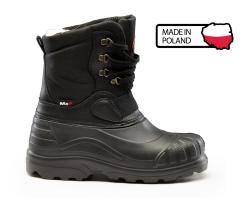

## MAX-POPULAR. PIONIER SNOW BOOTS INSULATED 908 EVA

MAX-POPULAR®

https://polstar.com.pl/en/produkt/sniegowce-pionier-ocpieplane-908-eva

FASTENING TYPE: laced, which allows for a perfect fit to the foot and makes the shoes easy to put on and take off,

MATERIAL: made from premium EVA material that combines lightness with durability. The polyester upper provides extra durability and resistance to outdoor conditions,

PROTECTION CATEGORY: Metal-Free

**SOLE**: The moulded sole provides excellent grip and stability, which is important on slippery surfaces. In addition, the sole is resistant to low temperatures,

**ERGONOMICS:** The shoes are ergonomic and comfortable, making them comfortable to wear for long hours. They remain flexible even in very cold temperatures, which increases their functionality,

THERMAL INSULATION: the boots offer a high degree of thermal insulation thanks to the air bubbles in the EVA material. This guarantees warmth and comfort even in extremely cold temperatures,

**INSULATOR**: equipped with an interchangeable insulator made from a three-layer material that combines aluminium foil, non-woven felt and sheepskin, offering effective insulation and additional comfort,