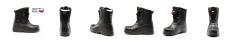

## MAX-POPULAR. PIONIER SNOW BOOTS INSULATED 908 EVA

MAX-POPULAR®

https://polstar.com.pl/en/produkt/sniegowce-pionier-ocpieplane-908-eva

FASTENING TYPE: laced, which allows for a perfect fit to the foot and makes the shoes easy to put on and take off,

MATERIAL: made from premium EVA material that combines lightness with durability. The polyester upper provides extra durability and resistance to outdoor conditions,

PROTECTION CATEGORY: Metal-Free

**SOLE**: The moulded sole provides excellent grip and stability, which is important on slippery surfaces. In addition, the sole is resistant to low temperatures,

**ERGONOMICS:** The shoes are ergonomic and comfortable, making them comfortable to wear for long hours. They remain flexible even in very cold temperatures, which increases their functionality,

THERMAL INSULATION: the boots offer a high degree of thermal insulation thanks to the air bubbles in the EVA material. This guarantees warmth and comfort even in extremely cold temperatures,

**INSULATOR**: equipped with an interchangeable insulator made from a three-layer material that combines aluminium foil, non-woven felt and sheepskin, offering effective insulation and additional comfort,